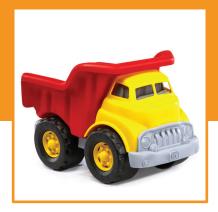

# Dump Truck

Weight: 570 g

Size: 27.16.16 cm

Packing Box

Size: 57.34.50 cm

Weight: 9.2 kg