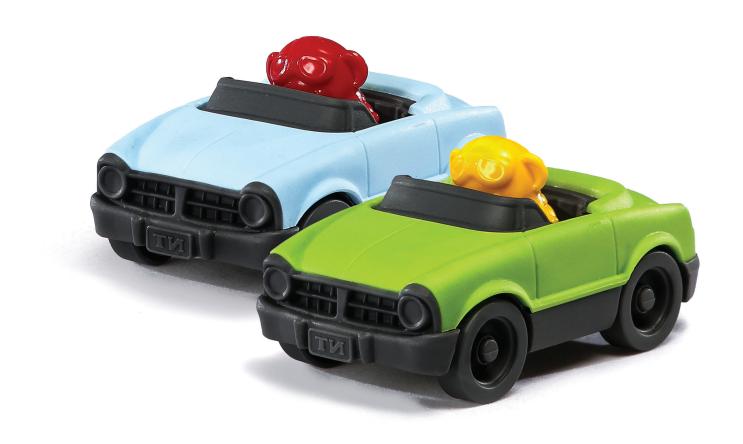

ze: 26.19.18 cm

Packing Box

Size: 54.40.57 cm

Weight: 8.7 kg

# Dump Truck









Weight: 570 g

Size: 27.16.16 cm

Packing Box

Size: 57.34.50 cm

Weight: 9.2 kg

#### NIKOO TOTS

# Flatbed Truck



Code: F- 202

Weight: 500 g

Size: 15.15.40 cm

Packing Box

Size: 60.37.43 cm

Weight: 8 kg

## NIKOO TOTS

# Spin









Weight: 210 g

Size: 12.11.15 cm

#### Packing Box

Size: 48.47.41 cm

Weight: 8 kg

## MIKOO TOYS

# Dumper









Weight: 190 g

Size: 15.11.10 cm

#### Packing Box

Size: 48.47.37 cm

Weight: 7.7 kg

## NIKOO TOTS

# Pick Up







Weight: 600 g

Size: 16.18.30 cm

#### Packing Box

Size: 48.47.37 cm

Weight: 7.7 kg

#### NIKOO TOYK

# Fire Engine









Weight: 100 g

Size: 15.11.5 cm

#### Packing Box

Size: 53.45.26 cm

Weight: 8.2 kg

## Convertible Car









Weight: 230 g

Size: 15.11.12 cm

#### Packing Box

Size: 48.47.41 cm

Weight: 8 kg

## Mixer









Weight: 40 g

Size: 10.5.5 cm

#### Packing Box

Size: 45.45.34 cm

Weight: 8.5 kg

#### NIKOO TOTS

## Mini Cars