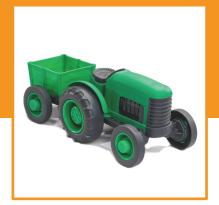

# Tractor

Weight: 100 g

Size: 15.5.11 cm

Packing Box

Size: 58.50.28 cm

Weight: 9.5 kg