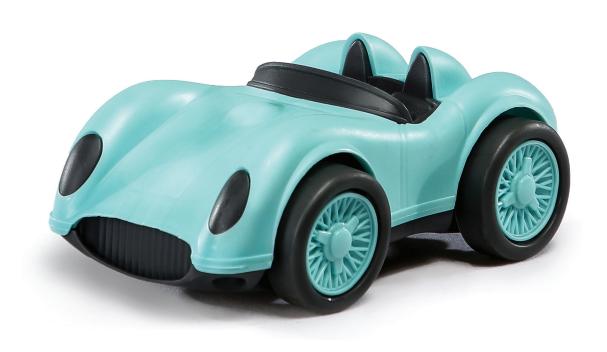

m

Weight: 6.700 kg



## School Bus









Code: F- 203

Weight: 120 g

Size: 30.16.18 cm

#### Packing Box

Size: 54.48.37 cm

Weight: 8.5 kg



# Boat







Weight: 500 g

Size: 12.10.55 cm

#### Packing Box

Size: 63.31.48 cm

Weight: 9.5 kg

# Train







Weight: 420 g

Size: 27.15.15 cm

Packing Box

Size: 56.33.50 cm

Weight: 6.5 kg

# Ambulance







Weight: 220 g

Size: 15.12.11 cm

Packing Box

Size: 57.34.56 cm

Weight: 9 kg

## Fire Truck









Weight: 690 g

Size: 16.18.30 cm

#### Packing Box

Size: 66.33.56 cm

Weight: 10.7 kg

# Recycling Truck









Weight: 350 g

Size: 20.14.13 cm

#### Packing Box

Size: 56.32.40 cm

Weight: 5.5 kg

# Tractor









Weight: 100 g

Size: 15.5.11 cm

Packing Box

Size: 58.50.28 cm

Weight: 9.5 kg

#### NIKOO TOTS

# Race Car









Weight: 510 g

Size: 26.19.18 cm

Packing Box

Size: 54.40.57 cm

Weight: 8.7 kg

# Dump Truck









Weight: 570 g

Size: 27.16.16 cm

Packing Box

Size: 57.34.50 cm

Weight: 9.2 kg

#### NIKOO TOTS

# Flatbed Truck



Code: F- 202

Weight: 500 g

Size: 15.15.40 cm

Packing Box

Size: 60.37.43 cm

Weight: 8 kg

## NIKOO TOTS

# Spin









Weight: 210 g

Size: 12.11.15 cm

#### Packing Box

Size: 48.47.41 cm

Weight: 8 kg

## MIKOO TOYS

# Dumper









Weight: 190 g

Size: 15.11.10 cm

#### Packing Box

Size: 48.47.37 cm

Weight: 7.7 kg

## NIKOO TOTS

# Pick Up







Weight: 600 g

Size: 16.18.30 cm

#### Packing Box

Size: 48.47.37 cm

Weight: 7.7 kg

#### NIKOO TOYK

# Fire Engine









Weight: 100 g

Size: 15.11.5 cm

#### Packing Box

Size: 53.45.26 cm

Weight: 8.2