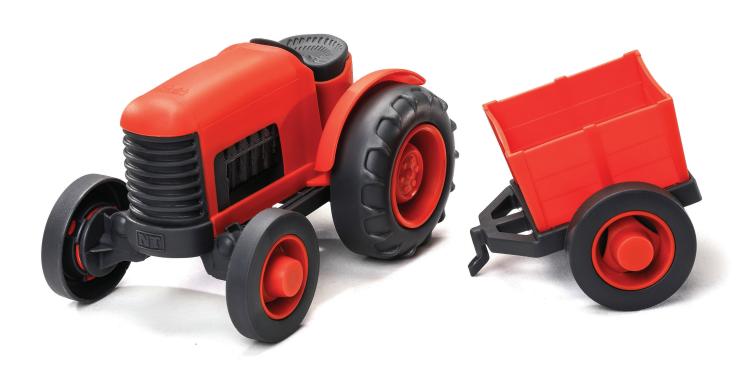

# Tractor

Weight: 100 g

Size: 15.5.11 cm

Packing Box

Size: 58.50.28 cm

Weight: 9.5 kg