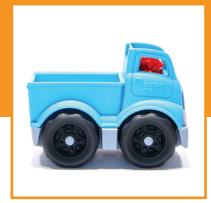

# Pick Up

Weight: 600 g

Size: 16.18.30 cm

#### Packing Box

Size: 48.47.37 cm

Weight: 7.7 kg