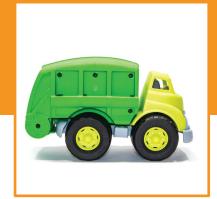

# Recycling Truck

Weight: 350 g

Size: 20.14.13 cm

#### Packing Box

Size: 56.32.40 cm

Weight: 5.5 kg