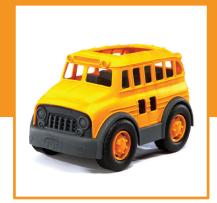

## School Bus

Code: F- 203

Weight: 120 g

Size: 30.16.18 cm

#### Packing Box

Size: 54.48.37 cm

Weight: 8.5 kg