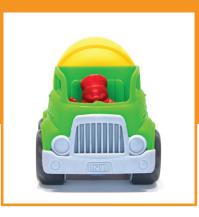

## Mixer

Weight: 40 g

Size: 10.5.5 cm

#### Packing Box

Size: 45.45.34 cm

Weight: 8.5 kg