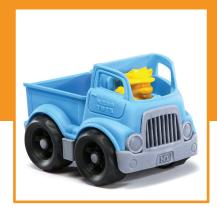

# Flatbed Truck

Code: F- 202

Weight: 500 g

Size: 15.15.40 cm

Packing Box

Size: 60.37.43 cm

Weight: 8 kg