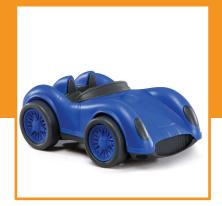

# Race Car

Weight: 510 g

Size: 26.19.18 cm

Packing Box

Size: 54.40.57 cm

Weight: 8.7 kg