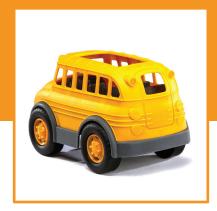

## School Bus

Code: F- 203

Weight: 120 g

Size: 30.16.18 cm

#### Packing Box

Size: 54.48.37 cm

Weight: 8.5 kg