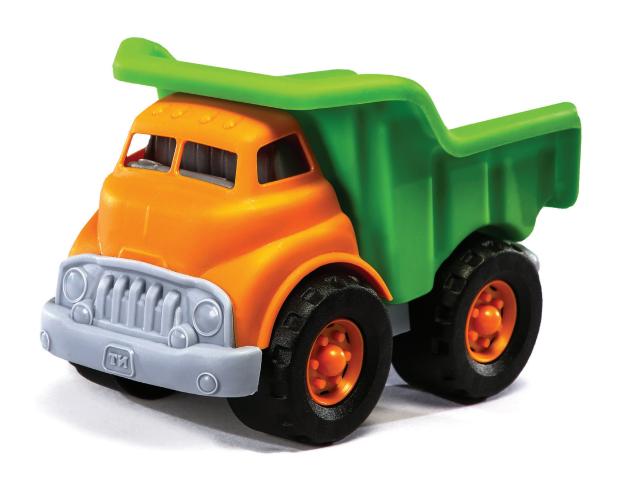

# Dump Truck

Weight: 570 g

Size: 27.16.16 cm

Packing Box

Size: 57.34.50 cm

Weight: 9.2 kg