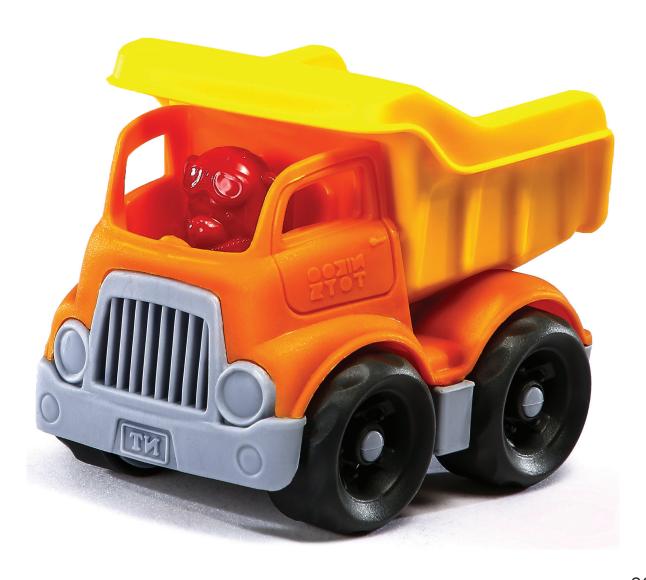

# Dump Truck

Weight: 570 g

Size: 27.16.16 cm

Packing Box

Size: 57.34.50 cm

Weight: 9.2 kg