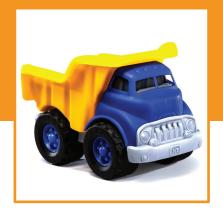

# Dump Truck

Weight: 570 g

Size: 27.16.16 cm

Packing Box

Size: 57.34.50 cm

Weight: 9.2 kg