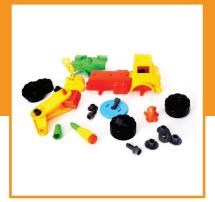

# Take a part Crane

Weight: 390 g

Size: 27.15.15 cm

#### Packing Box

Size: 57.32.48 cm

Weight: 6.700 kg