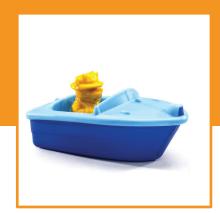

# Boat

Weight: 500 g

Size: 12.10.55 cm

#### Packing Box

Size: 63.31.48 cm

Weight: 9.5 kg