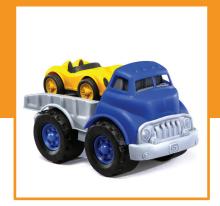

# Flatbed Truck

Code: F- 202

Weight: 500 g

Size: 15.15.40 cm

Packing Box

Size: 60.37.43 cm

Weight: 8 kg