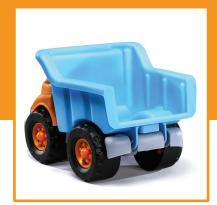

# Dump Truck

Weight: 570 g

Size: 27.16.16 cm

Packing Box

Size: 57.34.50 cm

Weight: 9.2 kg