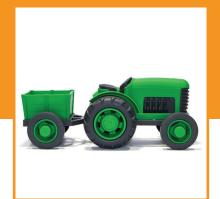

# Tractor

Weight: 100 g

Size: 15.5.11 cm

Packing Box

Size: 58.50.28 cm

Weight: 9.5 kg