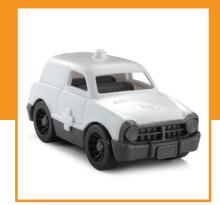

# Ambulance

Weight: 220 g

Size: 15.12.11 cm

Packing Box

Size: 57.34.56 cm

Weight: 9 kg