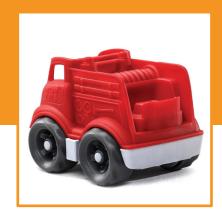

## Fire Truck

Weight: 690 g

Size: 16.18.30 cm

#### Packing Box

Size: 66.33.56 cm

Weight: 10.7 kg