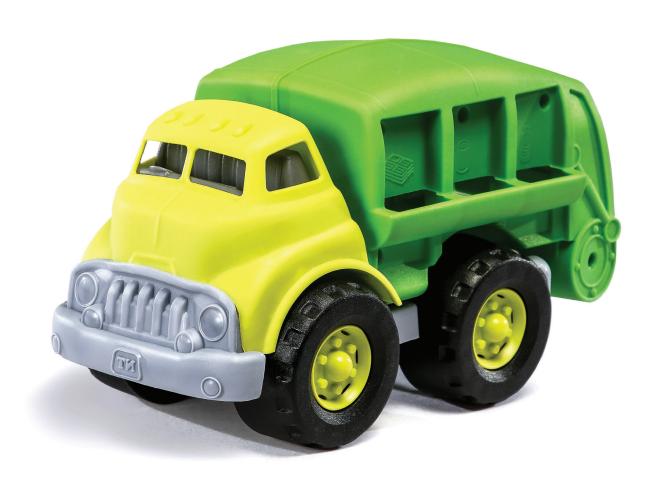

# Recycling Truck

Weight: 350 g

Size: 20.14.13 cm

#### Packing Box

Size: 56.32.40 cm

Weight: 5.5 kg