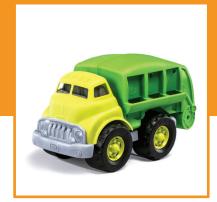

# Recycling Truck

Weight: 350 g

Size: 20.14.13 cm

#### Packing Box

Size: 56.32.40 cm

Weight: 5.5 kg