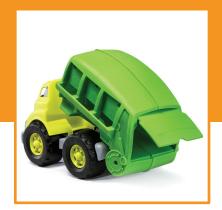

# Recycling Truck

Weight: 350 g

Size: 20.14.13 cm

#### Packing Box

Size: 56.32.40 cm

Weight: 5.5 kg