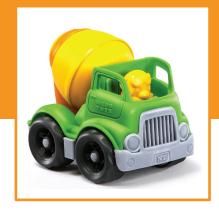

## Mixer

Weight: 40 g

Size: 10.5.5 cm

#### Packing Box

Size: 45.45.34 cm

Weight: 8.5 kg