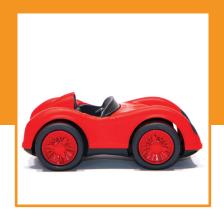

# Race Car

Weight: 510 g

Size: 26.19.18 cm

Packing Box

Size: 54.40.57 cm

Weight: 8.7 kg