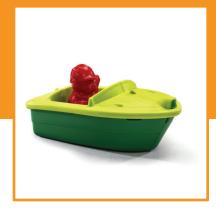

# Boat

Weight: 500 g

Size: 12.10.55 cm

#### Packing Box

Size: 63.31.48 cm

Weight: 9.5 kg