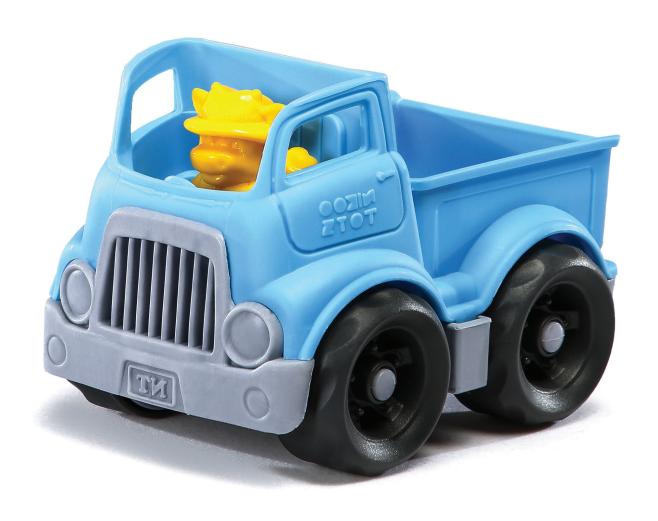

# Pick Up

Weight: 600 g

Size: 16.18.30 cm

#### Packing Box

Size: 48.47.37 cm

Weight: 7.7 kg