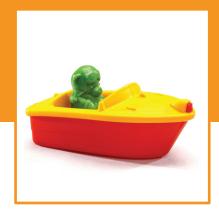

# Boat

Weight: 500 g

Size: 12.10.55 cm

#### Packing Box

Size: 63.31.48 cm

Weight: 9.5 kg