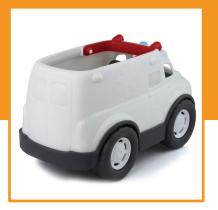

# Ambulance

Weight: 220 g

Size: 15.12.11 cm

Packing Box

Size: 57.34.56 cm

Weight: 9 kg