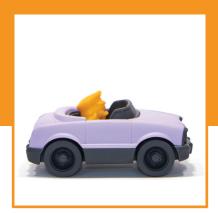

## Convertible Car

Weight: 230 g

Size: 15.11.12 cm

#### Packing Box

Size: 48.47.41 cm

Weight: 8 kg