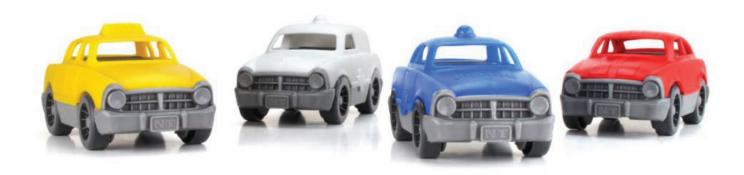

500 g

Size: 15.15.40 cm

Packing Box

Size: 60.37.43 cm

Weight: 8 kg

## NIKOO TOTS

# Spin









Weight: 210 g

Size: 12.11.15 cm

#### Packing Box

Size: 48.47.41 cm

Weight: 8 kg

## MIKOO TOYS

# Dumper









Weight: 190 g

Size: 15.11.10 cm

#### Packing Box

Size: 48.47.37 cm

Weight: 7.7 kg

## NIKOO TOTS

# Pick Up







Weight: 600 g

Size: 16.18.30 cm

#### Packing Box

Size: 48.47.37 cm

Weight: 7.7 kg

#### NIKOO TOYK

# Fire Engine









Weight: 100 g

Size: 15.11.5 cm

#### Packing Box

Size: 53.45.26 cm

Weight: 8.2 kg

## Convertible Car









Weight: 230 g

Size: 15.11.12 cm

#### Packing Box

Size: 48.47.41 cm

Weight: 8 kg

## Mixer









Weight: 40 g

Size: 10.5.5 cm

#### Packing Box

Size: 45.45.34 cm

Weight: 8.5 kg

#### NIKOO TOTS

## Mini Cars