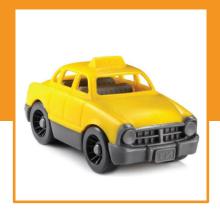

# Race Car

Weight: 510 g

Size: 26.19.18 cm

Packing Box

Size: 54.40.57 cm

Weight: 8.7 kg