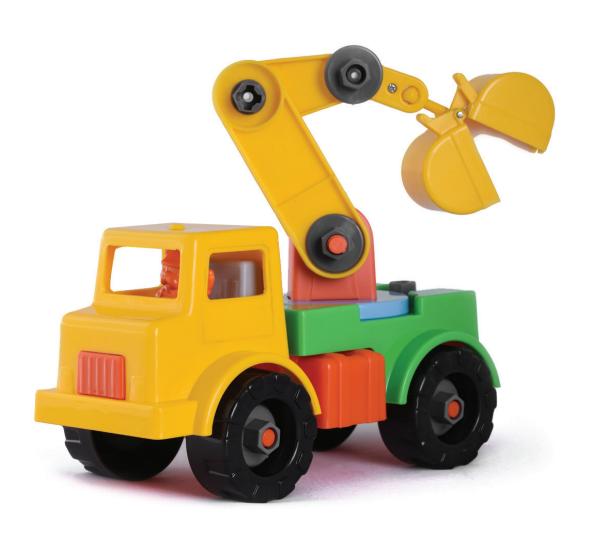

# Take a part Crane

Weight: 390 g

Size: 27.15.15 cm

#### Packing Box

Size: 57.32.48 cm

Weight: 6.700 kg