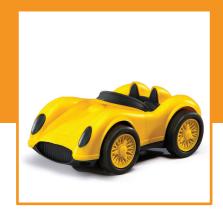

# Race Car

Weight: 510 g

Size: 26.19.18 cm

Packing Box

Size: 54.40.57 cm

Weight: 8.7 kg