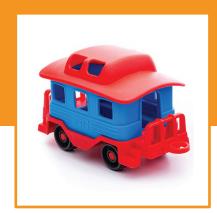

# Train

Weight: 420 g

Size: 27.15.15 cm

Packing Box

Size: 56.33.50 cm

Weight: 6.5 kg