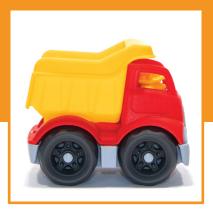

bulance







Weight: 220 g

Size: 15.12.11 cm

Packing Box

Size: 57.34.56 cm

Weight: 9 kg

## Fire Truck









Weight: 690 g

Size: 16.18.30 cm

#### Packing Box

Size: 66.33.56 cm

Weight: 10.7 kg

# Recycling Truck









Weight: 350 g

Size: 20.14.13 cm

#### Packing Box

Size: 56.32.40 cm

Weight: 5.5 kg

# Tractor









Weight: 100 g

Size: 15.5.11 cm

Packing Box

Size: 58.50.28 cm

Weight: 9.5 kg

#### NIKOO TOTS

# Race Car









Weight: 510 g

Size: 26.19.18 cm

Packing Box

Size: 54.40.57 cm

Weight: 8.7 kg

# Dump Truck









Weight: 570 g

Size: 27.16.16 cm

Packing Box

Size: 57.34.50 cm

Weight: 9.2 kg

#### NIKOO TOTS

# Flatbed Truck



Code: F- 202

Weight: 500 g

Size: 15.15.40 cm

Packing Box

Size: 60.37.43 cm

Weight: 8 kg

## NIKOO TOTS

# Spin









Weight: 210 g

Size: 12.11.15 cm

#### Packing Box

Size: 48.47.41 cm

Weight: 8 kg

## MIKOO TOYS

# Dumper









Weight: 190 g

Size: 15.11.10 cm

#### Packing Box

Size: 48.47.37 cm

Weight: 7.7 kg

## NIKOO TOTS

# Pick Up







Weight: 600 g

Size: 16.18.30 cm

#### Packing Box

Size: 48.47.37 cm

Weight: 7.7 kg

#### NIKOO TOYK

# Fire Engine









Weight: 100 g

Size: 15.11.5 cm

#### Packing Box

Size: 53.45.26 cm

Weight: 8.2 kg

## Convertible Car









Weight: 230 g

Size: 15.11.12 cm

#### Packing Box

Size: 48.47.41 cm

Weight: 8 kg

## Mixer









Weight: 40 g

Size: 10.5.5 cm

#### Packing Box

Size: 45.45.34 cm

Weight: 8.5 kg

#### NIKOO TOTS

## Mini Cars