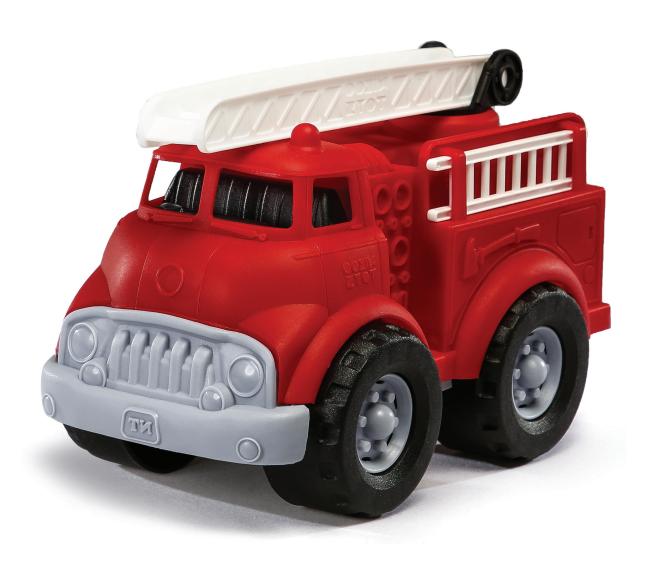

## Fire Truck

Weight: 690 g

Size: 16.18.30 cm

#### Packing Box

Size: 66.33.56 cm

Weight: 10.7 kg