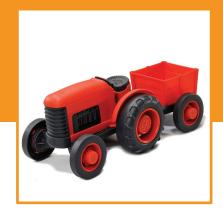

# Tractor

Weight: 100 g

Size: 15.5.11 cm

Packing Box

Size: 58.50.28 cm

Weight: 9.5 kg