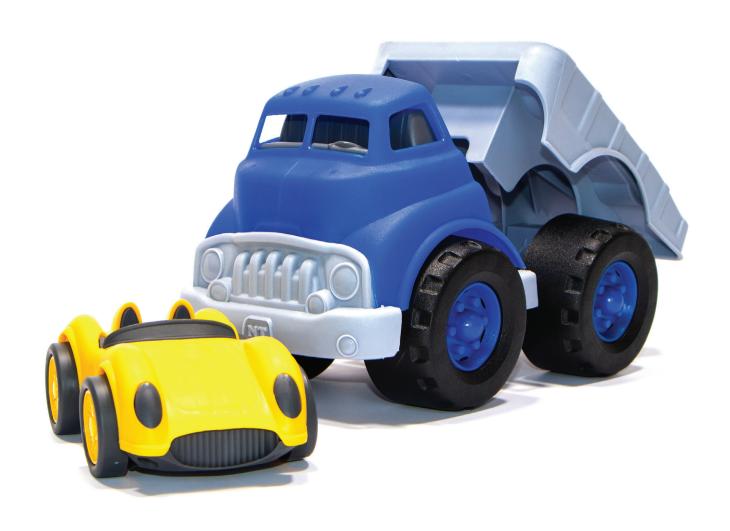

# Dump Truck

Weight: 570 g

Size: 27.16.16 cm

Packing Box

Size: 57.34.50 cm

Weight: 9.2 kg