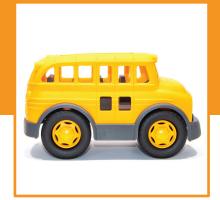

## School Bus

Code: F- 203

Weight: 120 g

Size: 30.16.18 cm

#### Packing Box

Size: 54.48.37 cm

Weight: 8.5 kg