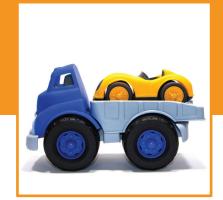

# Flatbed Truck

Code: F- 202

Weight: 500 g

Size: 15.15.40 cm

Packing Box

Size: 60.37.43 cm

Weight: 8 kg