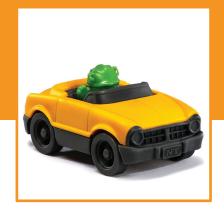

## Convertible Car

Weight: 230 g

Size: 15.11.12 cm

#### Packing Box

Size: 48.47.41 cm

Weight: 8 kg