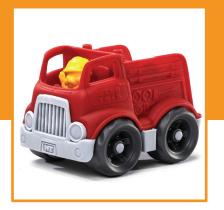

## Fire Truck

Weight: 690 g

Size: 16.18.30 cm

#### Packing Box

Size: 66.33.56 cm

Weight: 10.7 kg