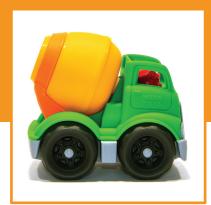

## Mixer

Weight: 40 g

Size: 10.5.5 cm

#### Packing Box

Size: 45.45.34 cm

Weight: 8.5 kg