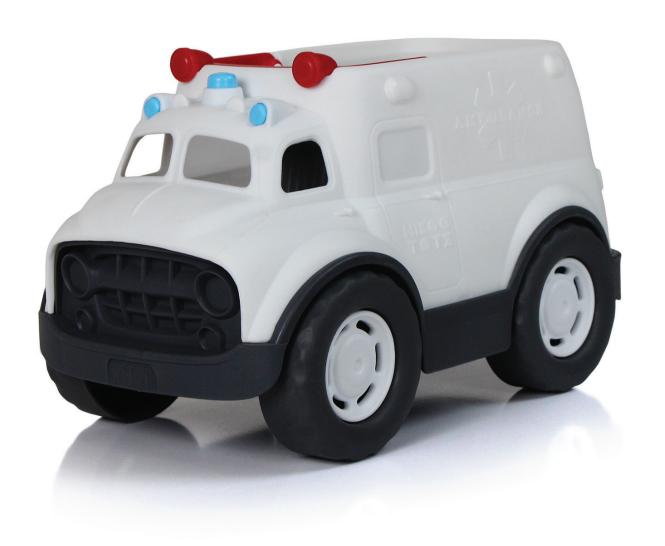

# Ambulance

Weight: 220 g

Size: 15.12.11 cm

Packing Box

Size: 57.34.56 cm

Weight: 9 kg