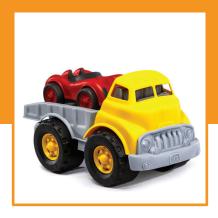

# Flatbed Truck

Code: F- 202

Weight: 500 g

Size: 15.15.40 cm

Packing Box

Size: 60.37.43 cm

Weight: 8 kg