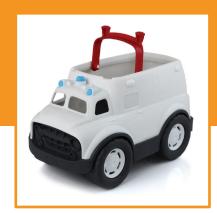

# Ambulance

Weight: 220 g

Size: 15.12.11 cm

Packing Box

Size: 57.34.56 cm

Weight: 9 kg