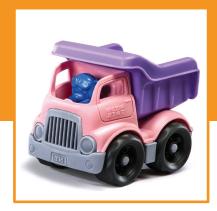

# Flatbed Truck

Code: F- 202

Weight: 500 g

Size: 15.15.40 cm

Packing Box

Size: 60.37.43 cm

Weight: 8 kg