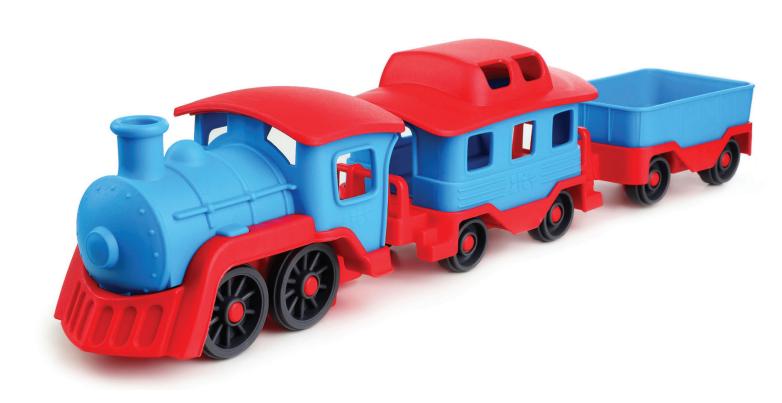

# Train

Weight: 420 g

Size: 27.15.15 cm

Packing Box

Size: 56.33.50 cm

Weight: 6.5 kg