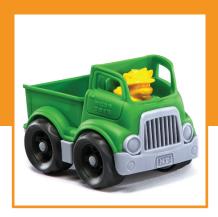

# Dump Truck

Weight: 570 g

Size: 27.16.16 cm

Packing Box

Size: 57.34.50 cm

Weight: 9.2 kg