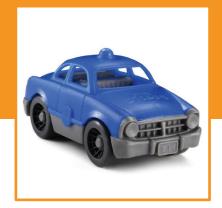

e: 27.16.16 cm

Packing Box

Size: 57.34.50 cm

Weight: 9.2 kg

#### NIKOO TOTS

# Flatbed Truck



Code: F- 202

Weight: 500 g

Size: 15.15.40 cm

Packing Box

Size: 60.37.43 cm

Weight: 8 kg

## NIKOO TOTS

# Spin









Weight: 210 g

Size: 12.11.15 cm

#### Packing Box

Size: 48.47.41 cm

Weight: 8 kg

## MIKOO TOYS

# Dumper









Weight: 190 g

Size: 15.11.10 cm

#### Packing Box

Size: 48.47.37 cm

Weight: 7.7 kg

## NIKOO TOTS

# Pick Up







Weight: 600 g

Size: 16.18.30 cm

#### Packing Box

Size: 48.47.37 cm

Weight: 7.7 kg

#### NIKOO TOYK

# Fire Engine









Weight: 100 g

Size: 15.11.5 cm

#### Packing Box

Size: 53.45.26 cm

Weight: 8.2 kg

## Convertible Car









Weight: 230 g

Size: 15.11.12 cm

#### Packing Box

Size: 48.47.41 cm

Weight: 8 kg

## Mixer









Weight: 40 g

Size: 10.5.5 cm

#### Packing Box

Size: 45.45.34 cm

Weight: 8.5 kg

#### NIKOO TOTS

## Mini Cars