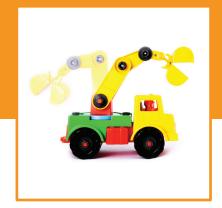

# Take a part Crane

Weight: 390 g

Size: 27.15.15 cm

#### Packing Box

Size: 57.32.48 cm

Weight: 6.700 kg