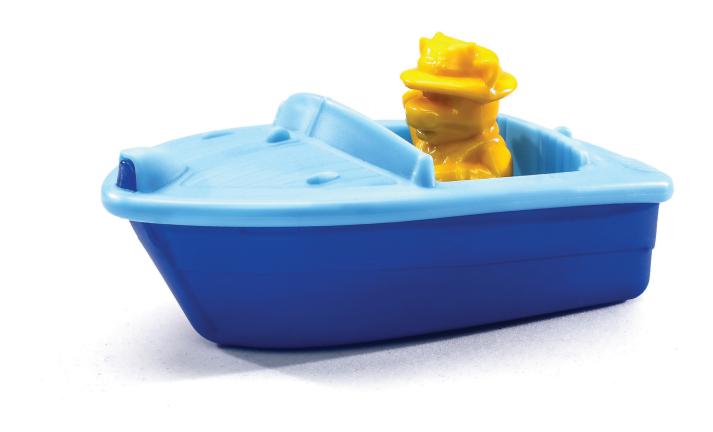

# Boat

Weight: 500 g

Size: 12.10.55 cm

#### Packing Box

Size: 63.31.48 cm

Weight: 9.5 kg