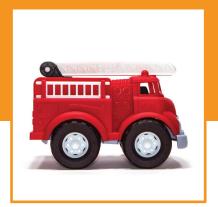

## Fire Truck

Weight: 690 g

Size: 16.18.30 cm

#### Packing Box

Size: 66.33.56 cm

Weight: 10.7 kg