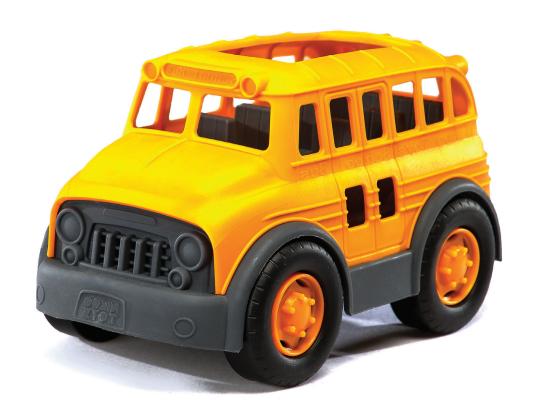

## School Bus

Code: F- 203

Weight: 120 g

Size: 30.16.18 cm

#### Packing Box

Size: 54.48.37 cm

Weight: 8.5 kg