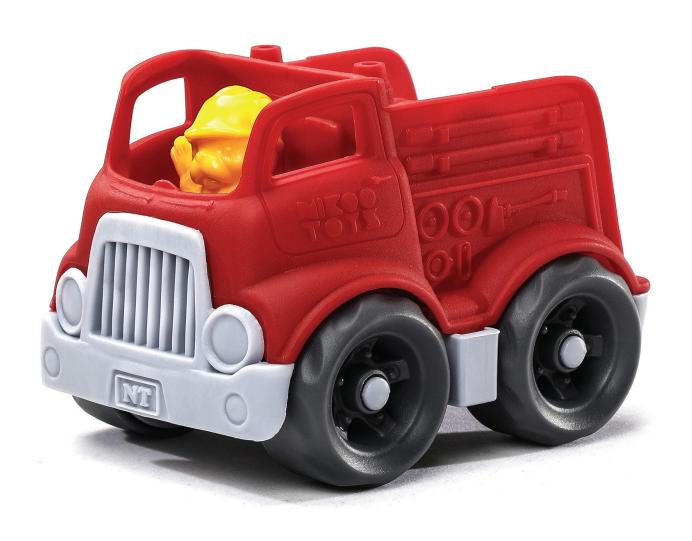

## Fire Truck

Weight: 690 g

Size: 16.18.30 cm

#### Packing Box

Size: 66.33.56 cm

Weight: 10.7 kg