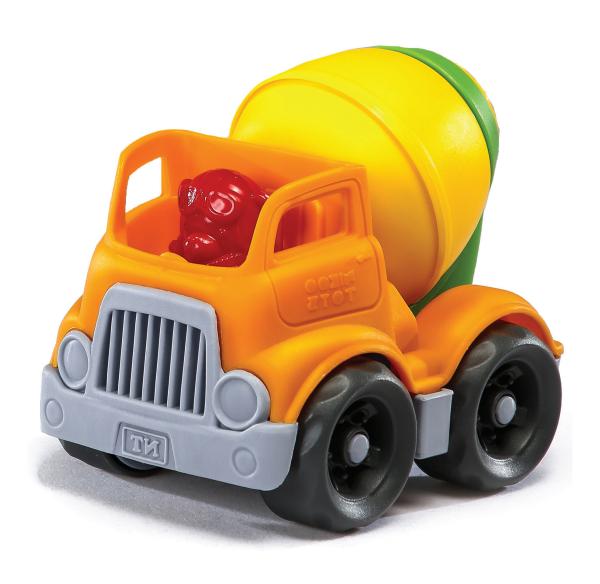

## Mixer

Weight: 40 g

Size: 10.5.5 cm

#### Packing Box

Size: 45.45.34 cm

Weight: 8.5 kg