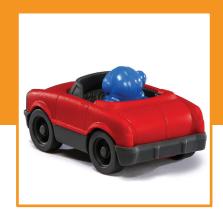

# Race Car

Weight: 510 g

Size: 26.19.18 cm

Packing Box

Size: 54.40.57 cm

Weight: 8.7 kg