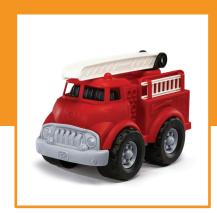

## Fire Truck

Weight: 690 g

Size: 16.18.30 cm

#### Packing Box

Size: 66.33.56 cm

Weight: 10.7 kg