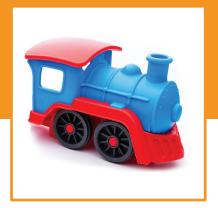

# Train

Weight: 420 g

Size: 27.15.15 cm

Packing Box

Size: 56.33.50 cm

Weight: 6.5 kg