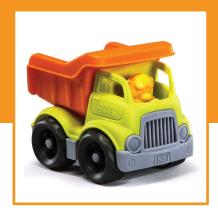

# Dump Truck

Weight: 570 g

Size: 27.16.16 cm

Packing Box

Size: 57.34.50 cm

Weight: 9.2 kg