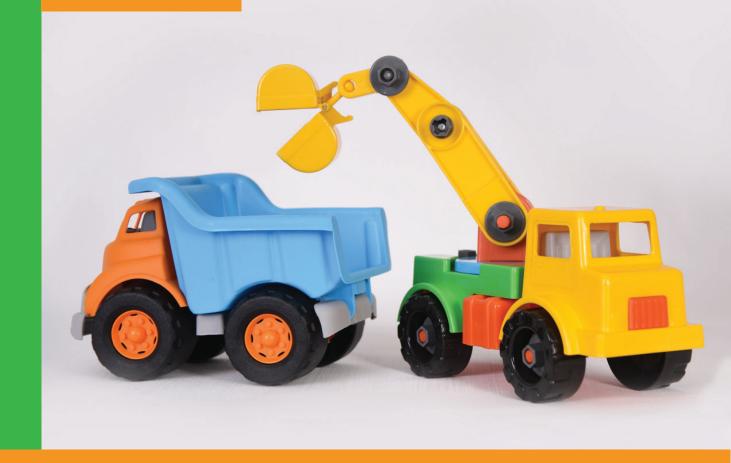

# Take a part Crane

Weight: 390 g

Size: 27.15.15 cm

#### Packing Box

Size: 57.32.48 cm

Weight: 6.700 kg

# Dump Truck

Weight: 570 g

Size: 27.16.16 cm

Packing Box

Size: 57.34.50 cm

Weight: 9.2 kg